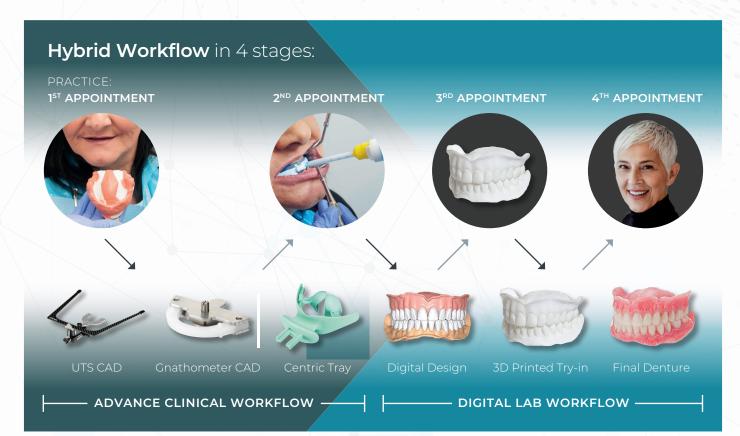

## THE DIGITAL PROCESS

Our Products:

- **1** EVO FUSION DENTURE
- **2** EVO FUSION TWIN
- **3 EVO FUSION PARTIAL**

| PRODUCT LINE & TURNAROUND TIME        |        |
|---------------------------------------|--------|
| *Try-In                               | 5 Days |
| *Final Denture / Immediate Denture    | 6 Days |
| *Partial Denture                      | 6 Days |
| *3D Printed Urgent Denture            | 3 Days |
| · · · · · · · · · · · · · · · · · · · |        |