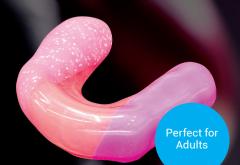

#### **MYPROFORM** Single Laminate Mouthquard

- High quality single layer mouthquard
- Made for ages 11 to adult
- Suitable for all sports with low impact General sport players (Intense Cycling, Speed Skating, Volleyball)