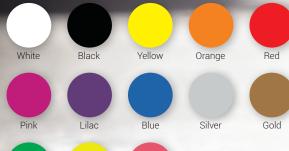

cs, Figure Skating, Skateboarding)



#### **MYPROFORM** Single Laminate Mouthquard

- High quality single layer mouthquard
- Made for ages 11 to adult
- Suitable for all sports with low impact General sport players (Intense Cycling, Speed Skating, Volleyball)



#### **MYPROFORM Double Laminate Mouthquard**

- Dual Coverage of the dentition
- Suitable for ages 11 to adult
- Suitable for all sports with medium-low impact (AFL, rugby, hockey)



#### **MYPROFORM Professional Mouthquard**

- Advanced design features offering a professional level of protection
- Triple layer coverage of the dentition
- Suitable for ages 13 to adult
- Suitable for high impact sports (boxing, karate, kickboxing, taekwondo)

# **Need a Sports Guards?**

Ask your dentist about

**MYPROFORM** 

## Colour Chart