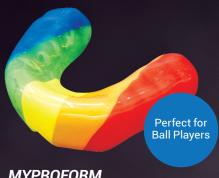

#### **MYPROFORM Double Laminate Mouthquard**

- Dual Coverage of the dentition
- Suitable for ages 11 to adult
- Suitable for all sports with medium-low impact (AFL, rugby, hockey)

#### **MYPROFORM Professional Mouthquard**

- Advanced design features offering a professional level of protection
- Triple layer coverage of the dentition
- Suitable for ages 13 to adult
- Suitable for high impact sports (boxing, karate, kickboxing, taekwondo)