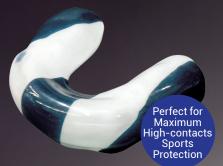

#### **MYPROFORM Professional Mouthquard**

- Advanced design features offering a professional level of protection
- Triple layer coverage of the dentition
- Suitable for ages 13 to adult
- Suitable for high impact sports (boxing, karate, kickboxing, taekwondo)